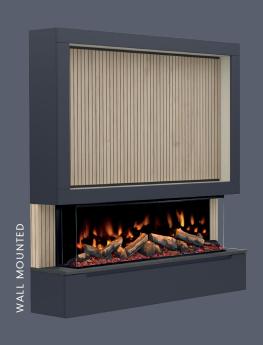

Available as floor standing or wall mounted, the MediaVue is available in 9 matt colour options and optional on-trend Oak Panelling styling. With space for your TV and sound bar, the MediaVue houses your media perfectly hiding all those unsightly cables with ease.

#### FLOORSTANDING OR WALL MOUNTED

VERSATILE, ADAPTABLE, CUSTOMISABLE.

BOTH OPTIONS ARE INCLUDED WITHIN THE BOX GIVING YOU THE FREEDOM AT INSTALLATION

02