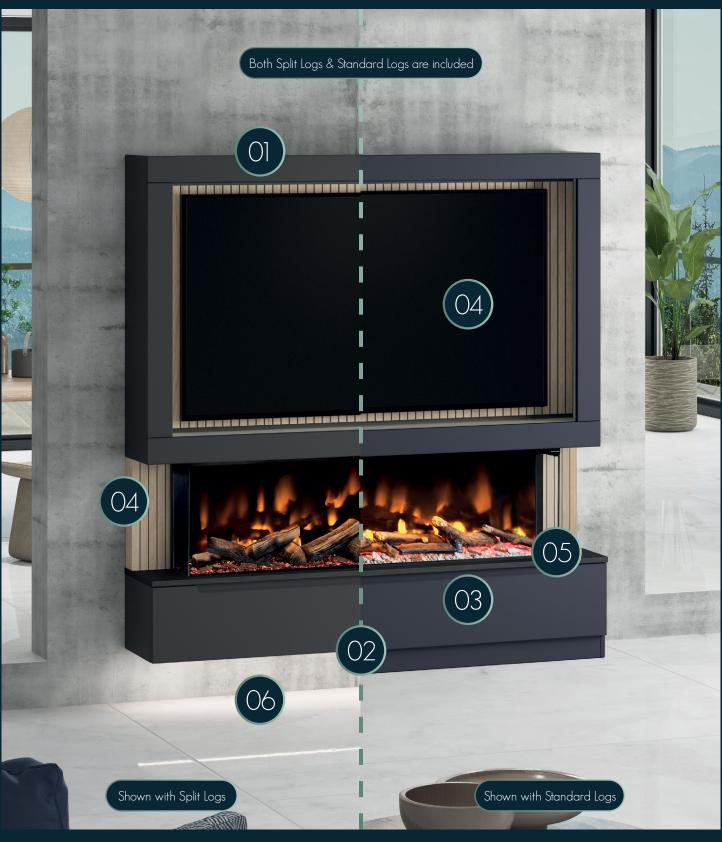

PRE-BUILT MEDIA WALL FIREPLACE FURNITURE

## WELCOME

The MediaVue is a pre-built media wall fireplace with a unique DIY installation offering a premium construction & finish, including a luxurious 1.5m wide 3 sided electric fire. Designed and built by BeModern Ltd. who have been manufacturing bathroom furniture and electric fires for over 60 years, rest assured, the quality is unparalleled.

Available as floor standing or wall mounted, the MediaVue is available in 9 matt colour options and optional on-trend Oak Panelling styling. With space for your TV and sound bar, the MediaVue houses your media perfectly hiding all those unsightly cables with ease.

### Comes complete with 2 log bed sets to choose from as below:

- 1) New larger Split Logs sit on a bed of smoke crystals & crystallised pebbles.
- 2] Original Standard logs sitting on a bed of clear crystals, pebbles, bark & slate.

#### FLOORSTANDING OR WALL MOUNTED

VERSATILE, ADAPTABLE, CUSTOMISABLE.

BOTH OPTIONS ARE INCLUDED WITHIN THE BOX GIVING YOU THE FREEDOM AT INSTALLATION

02

#### J-PULL OR SLAB SOFT CLOSE DRAWERS

03-

CREATE A MODERN MINIMAL LOOK WITH

J-PULL OR ADD LUXURY HANDLES\* FOR A

SOPHISTICATED FINISH. \*INC. WITH SLAB DRAWER

SLEEK, MODERN, ERGONOMIC.

#### OAK SLATTED OR SMOOTH PANEL/SIDE SET DETAILS

NATURAL, TEXTURED, VERSATILE.

ON TREND OAK SLATTED PANELS CREATE A STRIKING AESTHETIC OR CHOICE OF 9 SMOOTH FINISHES

04

#### DARK SLATE OR WHITE MARBLE EFFECT TOP

05

SOPHISTICATED, CONTRASTED, LUXURIOUS.

SLATE OR MARBLE TOPS COMPLETE
THE MEDIAVUE FIREPLACE WITH A
LUXURIOUS MATT FINISH

#### OPTIONAL LED MOOD LIGHTING

ILLUMINATION ADDING AMBIENCE

ADD DRAMA WITH THE OPTIONAL LED MOOD LIGHTS, CONTROLLED VIA THE FIRE REMOTE CONTROL

06