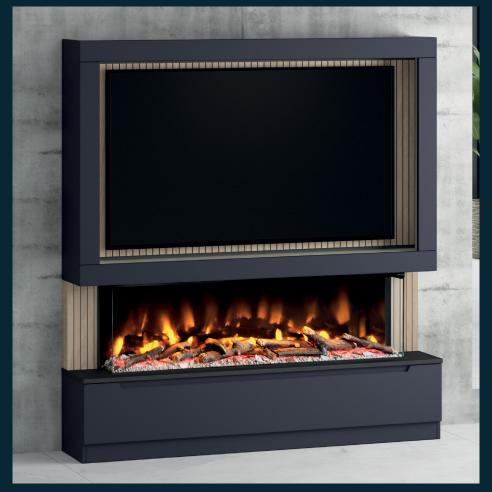

#### MEDIAVUE - OAK SLATTED / SLAB DRAWER

ON TREND OAK PANELLING | MODERN FLAT DRAWER DESIGN + INC. HANDLE

Shown in Indigo Matt with Oak Slatted panelling detail & finished off with a Dark Slate top. The Slab soft close drawer front is shown with 2 included handles.

### MEDIAVUE - OAK SLATTED / J-PULL DRAWER

ON TREND OAK PANELLING | CONTEMPORARY HANDLELESS DRAWER DESIGN

Shown in Indigo Matt with Oak Slatted panelling detail & finished off with a Dark Slate top. The J-Pull soft close drawer front is a modern handleless design.

#### MEDIAVUE - SMOOTH / SLAB DRAWER

MATT FINISH PANELLING | MODERN FLAT DRAWER DESIGN + INC. HANDLE

Shown in Indigo Matt with matching panelling detail & finished off with a Dark Slate top. The Slab soft close drawer front is shown with 2 included handles.

#### MEDIAVUE - SMOOTH / J-PULL DRAWER

MATT FINISH PANELLING | CONTEMPORARY HANDLELESS DRAWER DESIGN

Shown in Indigo Matt with matching panelling detail & finished off with a Dark Slate top. The J-Pull soft close drawer front is a modern handleless design.