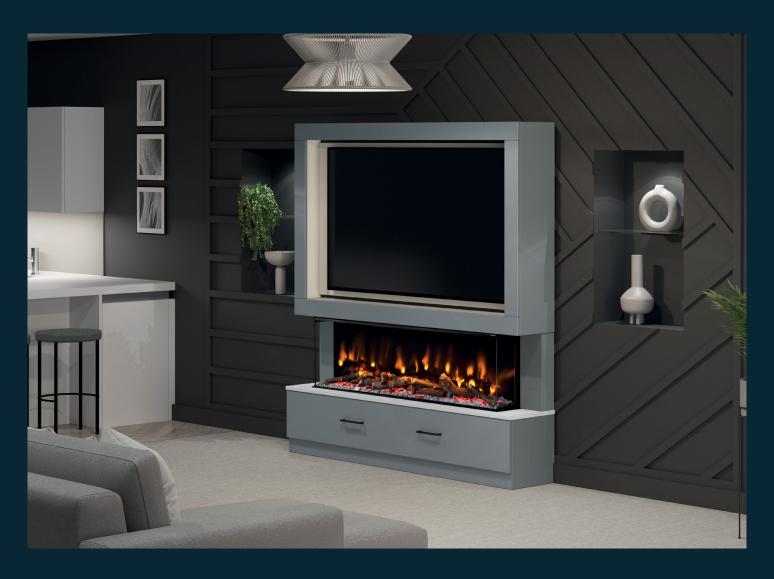

## WELCOME

The MediaVue is a pre-built media wall fireplace with a unique DIY installation offering a premium construction & finish, including a luxurious 1.5m wide 3 sided electric fire. Designed and built by BeModern Ltd. who have been manufacturing bathroom furniture and electric fires for over 60 years, rest assured, the quality is unparalleled.

Available as floor standing or wall mounted, the MediaVue is available in 9 matt colour options and optional on-trend Oak Panelling styling. With space for your TV and sound bar, the MediaVue houses your media perfectly hiding all those unsightly cables with ease.

The optional LED mood lighting can be installed underneath the wall mounted MediaVue or behind your TV. All controllable via the same fire remote, offering a seamless user experience.

# **TECHNICAL**

The MediaVue has been designed to effortlessly fit in most spaces with a simple and swift installation.

With space to house TVs up to 65" and a ledge for your soundbar, the MediaVue is 1.83m wide & 1.97m tall (floorstanding) / 1.88m tall (wall mounted).