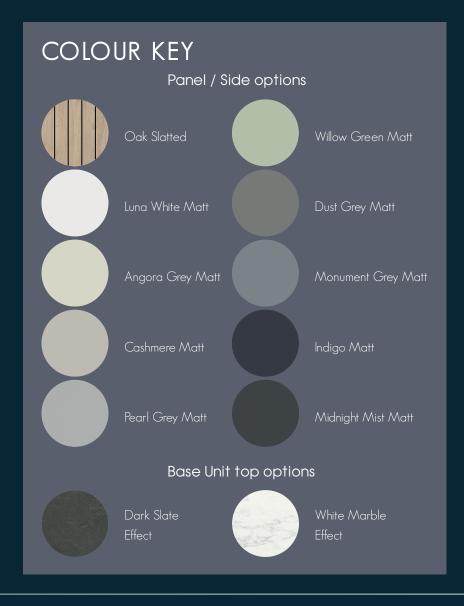

Available as floor standing or wall mounted, the MediaVue is available in 9 matt colour options and optional on-trend Oak Panelling styling. With space for your TV and sound bar, the MediaVue houses your media perfectly hiding all those unsightly cables with ease.

The soft close drawer front is available in 2 styles, with 3 separate compartments to store your remotes, controllers and other equipment. All finished off with a choice of slate or marble effect tops, adding a luxury matt finish.

#### DARK SLATE OR WHITE MARBLE EFFECT TOP

05

SOPHISTICATED, CONTRASTED, LUXURIOUS.

SLATE OR MARBLE TOPS COMPLETE
THE MEDIAVUE FIREPLACE WITH A
LUXURIOUS MATT FINISH