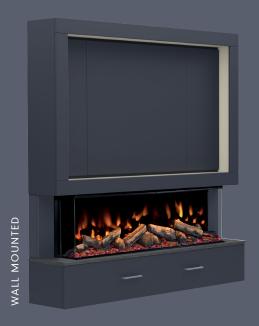

#### FLOORSTANDING OR WALL MOUNTED

VERSATILE, ADAPTABLE, CUSTOMISABLE.

BOTH OPTIONS ARE INCLUDED WITHIN THE BOX GIVING YOU THE FREEDOM AT INSTALLATION

02

Available as floor standing or wall mounted, the MediaVue is available in 9 matt colour options and optional on-trend Oak Panelling styling. With space for your TV and sound bar, the MediaVue houses your media perfectly hiding all those unsightly cables with ease.