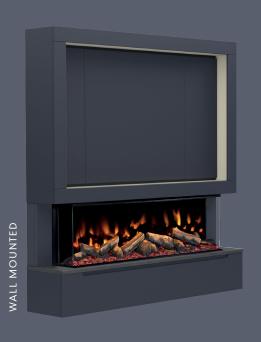

Available as floor standing or wall mounted, the MediaVue is available in 9 matt colour options and optional on-trend Oak Panelling styling. With space for your TV and sound bar, the MediaVue houses your media perfectly hiding all those unsightly cables with ease.

The optional LED mood lighting can be installed underneath the wall mounted MediaVue or behind your TV. All controllable via the same fire remote, offering a seamless user experience.

#### FLOORSTANDING OR WALL MOUNTED

VERSATILE, ADAPTABLE, CUSTOMISABLE.

BOTH OPTIONS ARE INCLUDED WITHIN THE BOX GIVING YOU THE FREEDOM AT INSTALLATION

02