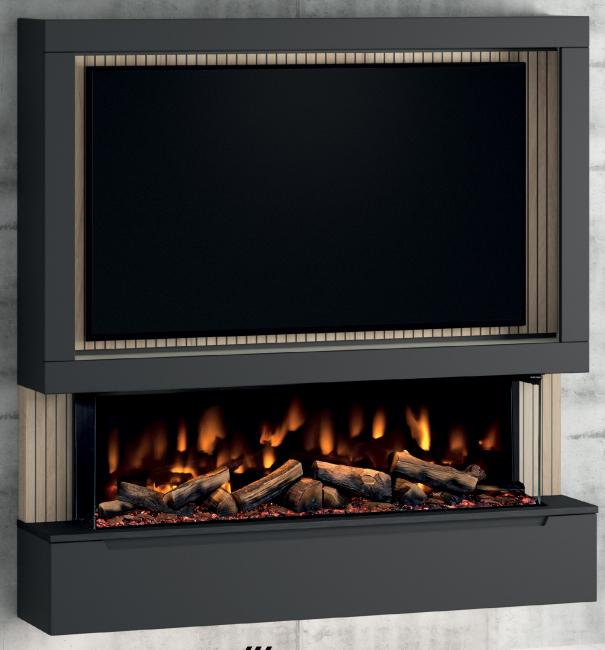

## WELCOME

The MediaVue is a pre-built media wall fireplace with a unique DIY installation offering a premium construction & finish, including a luxurious 1.5m wide 3 sided electric fire. Designed and built by BeModern Ltd. who have been manufacturing bathroom furniture and electric fires for over 60 years, rest assured, the quality is unparalleled.

Available as floor standing or wall mounted, the MediaVue is available in 9 matt colour options and optional on-trend Oak Panelling styling. With space for your TV and sound bar, the MediaVue houses your media perfectly hiding all those unsightly cables with ease.

# **TECHNICAL**

The MediaVue has been designed to effortlessly fit in most spaces with a simple and swift installation.

With space to house TVs up to 65" and a ledge for your soundbar, the MediaVue is 1.83m wide & 1.97m tall (floorstanding) / 1.88m tall (wall mounted).