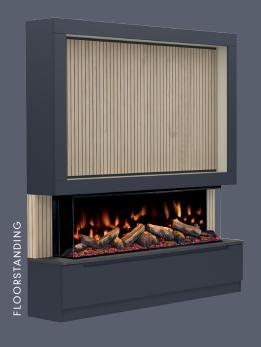

Available as floor standing or wall mounted, the MediaVue is available in 9 matt colour options and optional on-trend Oak Panelling styling. With space for your TV and sound bar, the MediaVue houses your media perfectly hiding all those unsightly cables with ease.

#### FLOORSTANDING OR WALL MOUNTED

VERSATILE, ADAPTABLE, CUSTOMISABLE.

BOTH OPTIONS ARE INCLUDED WITHIN THE BOX GIVING YOU THE FREEDOM AT INSTALLATION

02