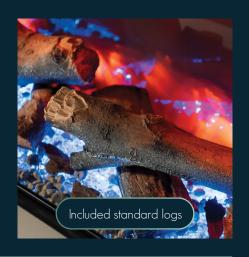

### Comes complete with 2 log bed sets to choose from as below:

- 1) New larger Split Logs sit on a bed of smoke crystals & crystallised pebbles.
- 2] Original Standard logs sitting on a bed of clear crystals, pebbles, bark & slate.