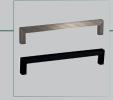

#### J-PULL OR SLAB SOFT CLOSE DRAWERS

03-

CREATE A MODERN MINIMAL LOOK WITH

J-PULL OR ADD LUXURY HANDLES\* FOR A

SOPHISTICATED FINISH. \*INC. WITH SLAB DRAWER

SLEEK, MODERN, ERGONOMIC.