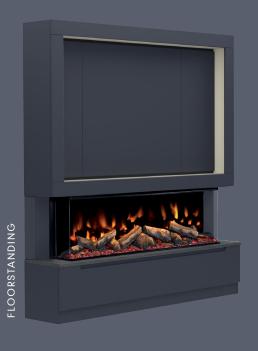

#### FLOORSTANDING OR WALL MOUNTED

VERSATILE, ADAPTABLE, CUSTOMISABLE.

BOTH OPTIONS ARE INCLUDED WITHIN THE BOX GIVING YOU THE FREEDOM AT INSTALLATION

02

Available as floor standing or wall mounted, the MediaVue is available in 9 matt colour options and optional on-trend Oak Panelling styling. With space for your TV and sound bar, the MediaVue houses your media perfectly hiding all those unsightly cables with ease.