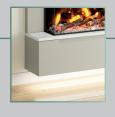

#### MEDIAVUE - OAK SLATTED / SLAB DRAWER

ON TREND OAK PANELLING | MODERN FLAT DRAWER DESIGN + INC. HANDLE

Shown in Indigo Matt with Oak Slatted panelling detail & finished off with a Dark Slate top. The Slab soft close drawer front is shown with 2 included handles.

### MEDIAVUE - OAK SLATTED / J-PULL DRAWER

ON TREND OAK PANELLING | CONTEMPORARY HANDLELESS DRAWER DESIGN

Shown in Indigo Matt with Oak Slatted panelling detail & finished off with a Dark Slate top. The J-Pull soft close drawer front is a modern handleless design.

#### MEDIAVUE - SMOOTH / SLAB DRAWER

MATT FINISH PANELLING | MODERN FLAT DRAWER DESIGN + INC. HANDLE

Shown in Indigo Matt with matching panelling detail & finished off with a Dark Slate top. The Slab soft close drawer front is shown with 2 included handles.

#### MEDIAVUE - SMOOTH / J-PULL DRAWER

MATT FINISH PANELLING | CONTEMPORARY HANDLELESS DRAWER DESIGN

Shown in Indigo Matt with matching panelling detail & finished off with a Dark Slate top. The J-Pull soft close drawer front is a modern handleless design.