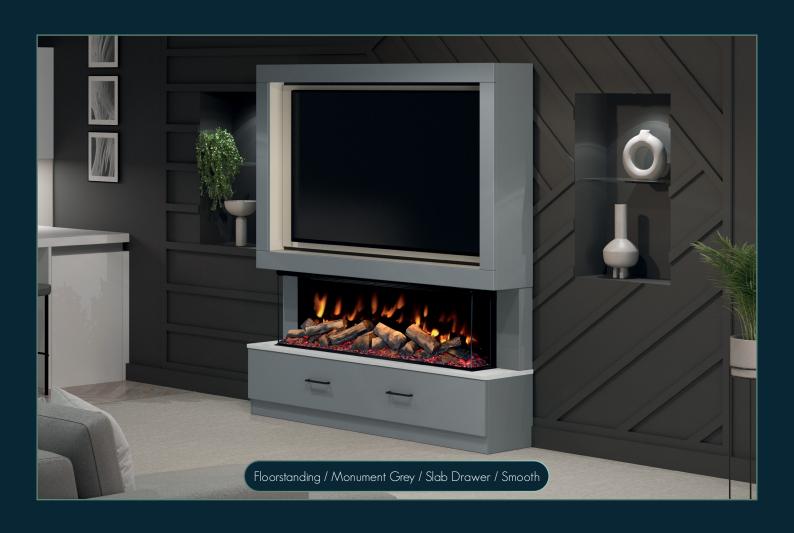

#### MEDIAVUE - SMOOTH / SLAB DRAWER

MATT FINISH PANELLING | MODERN FLAT DRAWER DESIGN + INC. HANDLE

Shown in Indigo Matt with matching panelling detail & finished off with a Dark Slate top. The Slab soft close drawer front is shown with 2 included handles.