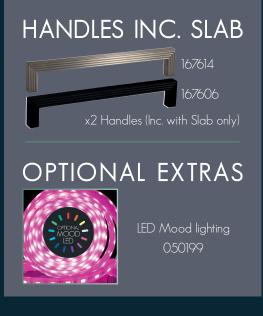

#### J-PULL OR SLAB SOFT CLOSE DRAWERS

03-

CREATE A MODERN MINIMAL LOOK WITH

J-PULL OR ADD LUXURY HANDLES\* FOR A

SOPHISTICATED FINISH. \*INC. WITH SLAB DRAWER

SLEEK, MODERN, ERGONOMIC.

The optional LED mood lighting can be installed underneath the wall mounted MediaVue or behind your TV. All controllable via the same fire remote, offering a seamless user experience.

#### OPTIONAL LED MOOD LIGHTING

ILLUMINATION ADDING AMBIENCE

ADD DRAMA WITH THE OPTIONAL LED MOOD LIGHTS, CONTROLLED VIA THE FIRE REMOTE CONTROL

06

#### Optional extras

LED Mood Lighting - x1 box

BeModern Ltd | 19/34 Bedesway | Bede Industrial Estate Jarrow | Tyne and Wear | NE32 3BE Telephone: 0191 430 9434

Email: enquiries@pryzmfires.com