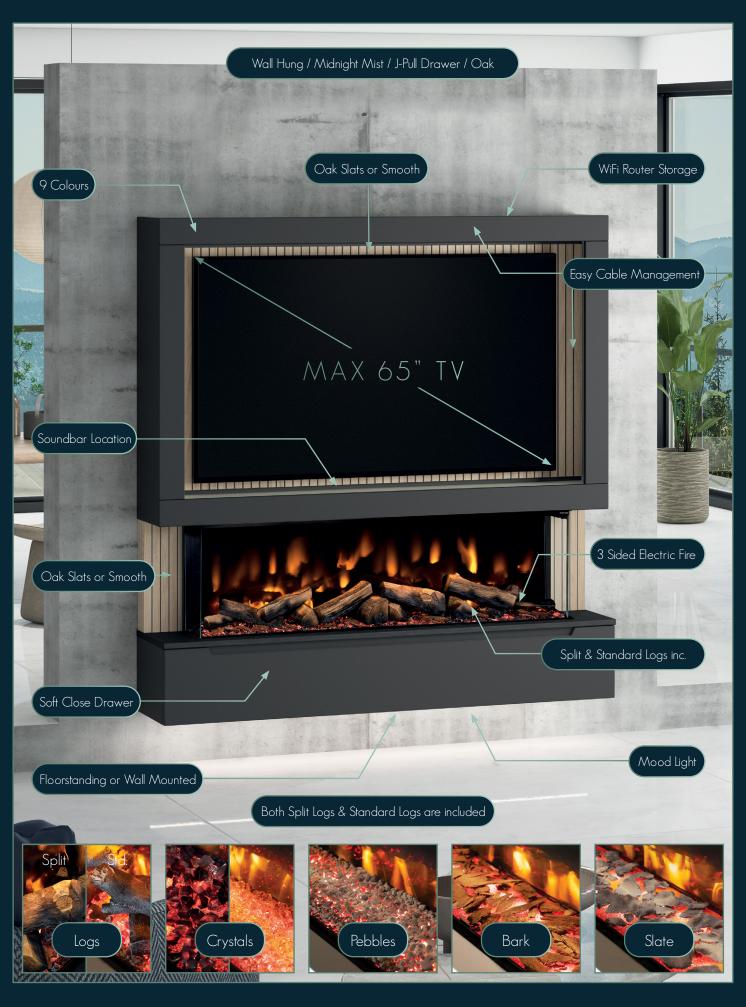

## WELCOME

The MediaVue is a pre-built media wall fireplace with a unique DIY installation offering a premium construction & finish, including a luxurious 1.5m wide 3 sided electric fire. Designed and built by BeModern Ltd. who have been manufacturing bathroom furniture and electric fires for over 60 years, rest assured, the quality is unparalleled.

Available as floor standing or wall mounted, the MediaVue is available in 9 matt colour options and optional on-trend Oak Panelling styling. With space for your TV and sound bar, the MediaVue houses your media perfectly hiding all those unsightly cables with ease.

### Comes complete with 2 log bed sets to choose from as below:

- 1) New larger Split Logs sit on a bed of smoke crystals & crystallised pebbles.
- 2] Original Standard logs sitting on a bed of clear crystals, pebbles, bark & slate.

The soft close drawer front is available in 2 styles, with 3 separate compartments to store your remotes, controllers and other equipment. All finished off with a choice of slate or marble effect tops, adding a luxury matt finish.

The optional LED mood lighting can be installed underneath the wall mounted MediaVue or behind your TV. All controllable via the same fire remote, offering a seamless user experience.

#### FLOORSTANDING OR WALL MOUNTED

VERSATILE, ADAPTABLE, CUSTOMISABLE.

BOTH OPTIONS ARE INCLUDED WITHIN THE BOX GIVING YOU THE FREEDOM AT INSTALLATION

02

#### J-PULL OR SLAB SOFT CLOSE DRAWERS

03-

CREATE A MODERN MINIMAL LOOK WITH

J-PULL OR ADD LUXURY HANDLES\* FOR A

SOPHISTICATED FINISH. \*INC. WITH SLAB DRAWER

SLEEK, MODERN, ERGONOMIC.

#### OAK SLATTED OR SMOOTH PANEL/SIDE SET DETAILS

NATURAL, TEXTURED, VERSATILE.

ON TREND OAK SLATTED PANELS CREATE A STRIKING AESTHETIC OR CHOICE OF 9 SMOOTH FINISHES

04

#### DARK SLATE OR WHITE MARBLE EFFECT TOP

05

SOPHISTICATED, CONTRASTED, LUXURIOUS.

SLATE OR MARBLE TOPS COMPLETE
THE MEDIAVUE FIREPLACE WITH A
LUXURIOUS MATT FINISH

#### OPTIONAL LED MOOD LIGHTING

ILLUMINATION ADDING AMBIENCE

ADD DRAMA WITH THE OPTIONAL LED MOOD LIGHTS, CONTROLLED VIA THE FIRE REMOTE CONTROL

06