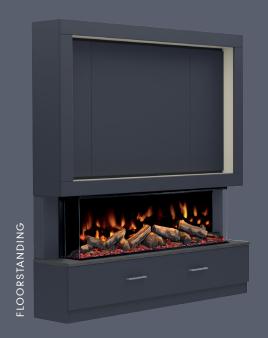

#### FLOORSTANDING OR WALL MOUNTED

VERSATILE, ADAPTABLE, CUSTOMISABLE.

BOTH OPTIONS ARE INCLUDED WITHIN THE BOX GIVING YOU THE FREEDOM AT INSTALLATION

02

Available as floor standing or wall mounted, the MediaVue is available in 9 matt colour options and optional on-trend Oak Panelling styling. With space for your TV and sound bar, the MediaVue houses your media perfectly hiding all those unsightly cables with ease.