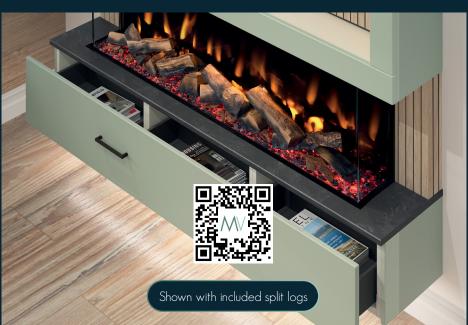

### Comes complete with 2 log bed sets to choose from as below:

- 1) New larger Split Logs sit on a bed of smoke crystals & crystallised pebbles.
- 2] Original Standard logs sitting on a bed of clear crystals, pebbles, bark & slate.

Scan to see Split Logs