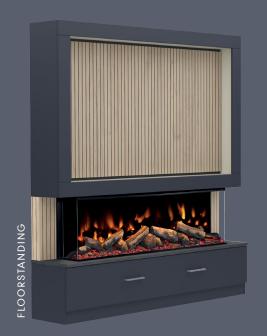

#### FLOORSTANDING OR WALL MOUNTED

VERSATILE, ADAPTABLE, CUSTOMISABLE.

BOTH OPTIONS ARE INCLUDED WITHIN THE BOX GIVING YOU THE FREEDOM AT INSTALLATION

02

# **TECHNICAL**

The MediaVue has been designed to effortlessly fit in most spaces with a simple and swift installation.

With space to house TVs up to 65" and a ledge for your soundbar, the MediaVue is 1.83m wide & 1.97m tall (floorstanding) / 1.88m tall (wall mounted).