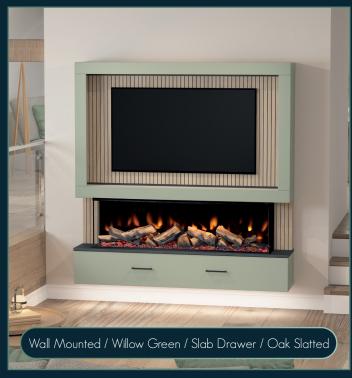

#### MEDIAVUE - OAK SLATTED / SLAB DRAWER

ON TREND OAK PANELLING | MODERN FLAT DRAWER DESIGN + INC. HANDLE

Shown in Indigo Matt with Oak Slatted panelling detail & finished off with a Dark Slate top. The Slab soft close drawer front is shown with 2 included handles.

#### OAK SLATTED OR SMOOTH PANEL/SIDE SET DETAILS

NATURAL, TEXTURED, VERSATILE.

ON TREND OAK SLATTED PANELS CREATE A STRIKING AESTHETIC OR CHOICE OF 9 SMOOTH FINISHES

04

#### J-PULL OR SLAB SOFT CLOSE DRAWERS

03-

CREATE A MODERN MINIMAL LOOK WITH

J-PULL OR ADD LUXURY HANDLES\* FOR A

SOPHISTICATED FINISH. \*INC. WITH SLAB DRAWER

SLEEK, MODERN, ERGONOMIC.