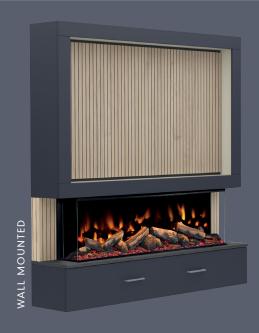

#### FLOORSTANDING OR WALL MOUNTED

VERSATILE, ADAPTABLE, CUSTOMISABLE.

BOTH OPTIONS ARE INCLUDED WITHIN THE BOX GIVING YOU THE FREEDOM AT INSTALLATION

02

# **TECHNICAL**

The MediaVue has been designed to effortlessly fit in most spaces with a simple and swift installation.

With space to house TVs up to 65" and a ledge for your soundbar, the MediaVue is 1.83m wide & 1.97m tall (floorstanding) / 1.88m tall (wall mounted).