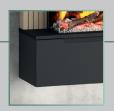

## WELCOME

The MediaVue is a pre-built media wall fireplace with a unique DIY installation offering a premium construction & finish, including a luxurious 1.5m wide 3 sided electric fire. Designed and built by BeModern Ltd. who have been manufacturing bathroom furniture and electric fires for over 60 years, rest assured, the quality is unparalleled.

Available as floor standing or wall mounted, the MediaVue is available in 9 matt colour options and optional on-trend Oak Panelling styling. With space for your TV and sound bar, the MediaVue houses your media perfectly hiding all those unsightly cables with ease.

#### 3 SIDED **ELECTRIC FIRE**

MediaVue's 3-sided electric fireplace offers warmth and visual