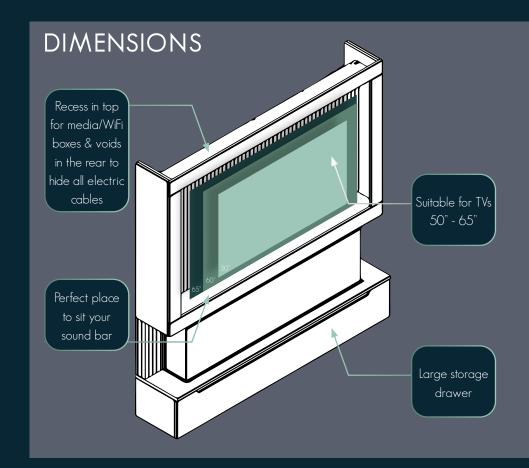

# **TECHNICAL**

The MediaVue has been designed to effortlessly fit in most spaces with a simple and swift installation.

With space to house TVs up to 65" and a ledge for your soundbar, the MediaVue is 1.83m wide & 1.97m tall (floorstanding) / 1.88m tall (wall mounted).

You'll need an appropriate TV bracket to secure your chosen TV either onto the bracket type) or onto the rear wall. If you choose to fix it to the rear wall, you'll need to cut a hole in the back panel.

TV & Bracket not included.