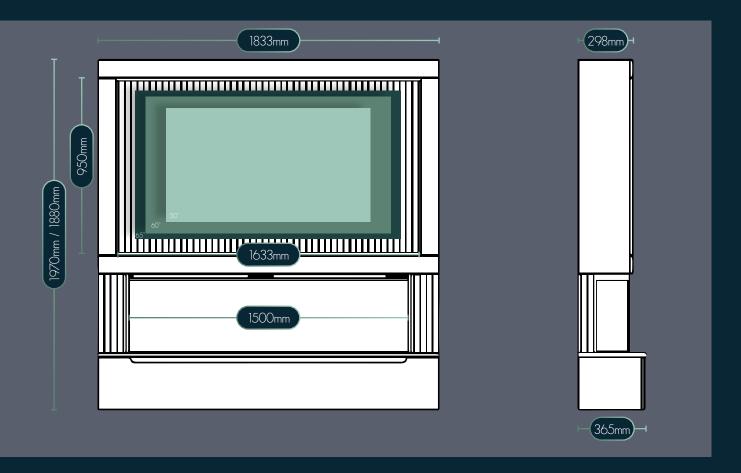

# **TECHNICAL**

The MediaVue has been designed to effortlessly fit in most spaces with a simple and swift installation.

With space to house TVs up to 65" and a ledge for your soundbar, the MediaVue is 1.83m wide & 1.97m tall (floorstanding) / 1.88m tall (wall mounted).

You'll need an appropriate TV bracket to secure your chosen TV either onto the bracket type) or onto the rear wall. If you choose to fix it to the rear wall, you'll need to cut a hole in the back panel.