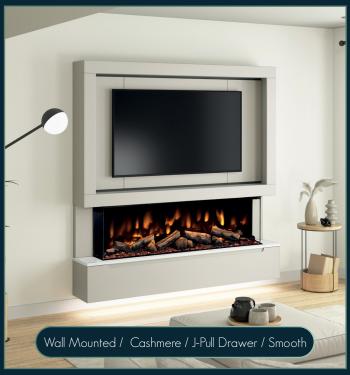

#### MEDIAVUE - SMOOTH / J-PULL DRAWER

MATT FINISH PANELLING | CONTEMPORARY HANDLELESS DRAWER DESIGN

Shown in Indigo Matt with matching panelling detail & finished off with a Dark Slate top. The J-Pull soft close drawer front is a modern handleless design.