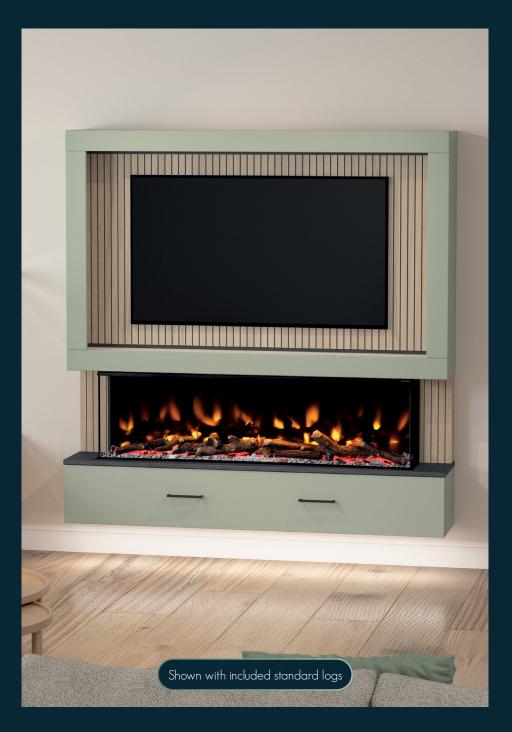

## WELCOME

The MediaVue is a pre-built media wall fireplace with a unique DIY installation offering a premium construction & finish, including a luxurious 1.5m wide 3 sided electric fire. Designed and built by BeModern Ltd. who have been manufacturing bathroom furniture and electric fires for over 60 years, rest assured, the quality is unparalleled.

Available as floor standing or wall mounted, the MediaVue is available in 9 matt colour options and optional on-trend Oak Panelling styling. With space for your TV and sound bar, the MediaVue houses your media perfectly hiding all those unsightly cables with ease.

The soft close drawer front is available in 2 styles, with 3 separate compartments to store your remotes, controllers and other equipment. All finished off with a choice of slate or marble effect tops, adding a luxury matt finish.