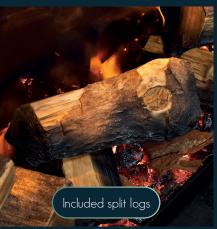

### Comes complete with 2 log bed sets to choose from as below:

- 1) New larger Split Logs sit on a bed of smoke crystals & crystallised pebbles.
- 2] Original Standard logs sitting on a bed of clear crystals, pebbles, bark & slate.