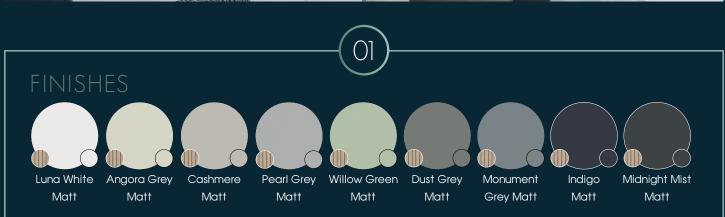

Available as floor standing or wall mounted, the MediaVue is available in 9 matt colour options and optional on-trend Oak Panelling styling. With space for your TV and sound bar, the MediaVue houses your media perfectly hiding all those unsightly cables with ease.

#### OAK SLATTED OR SMOOTH PANEL/SIDE SET DETAILS

NATURAL, TEXTURED, VERSATILE.

ON TREND OAK SLATTED PANELS CREATE A STRIKING AESTHETIC OR CHOICE OF 9 SMOOTH FINISHES

04