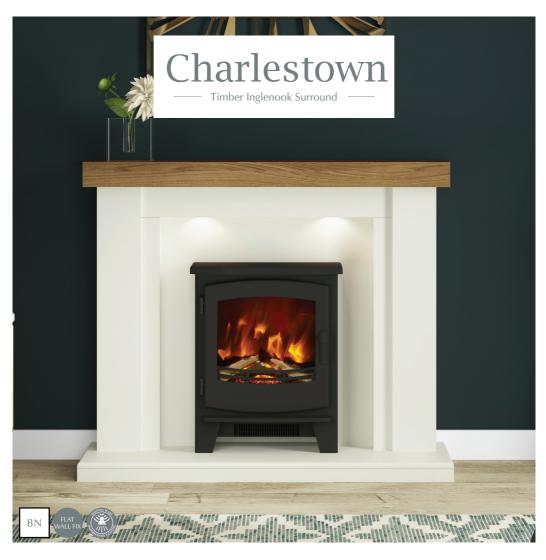

W 1170mm 46" H 990mm D 380mm Opening: W688mm x H750mm Rebate: 85mm

Depth: Hearth Front to Back Panel - 295mm

Back Panel cut out 16"

Soft White & Country Oak

## Charlestown

Timber Inglenook Surround

| Finish                | Soft White painted finish with Country Oak top             |        |                 |                 |               |                                         |
|-----------------------|------------------------------------------------------------|--------|-----------------|-----------------|---------------|-----------------------------------------|
| Dimensions            | Width                                                      | Height | Mantel<br>Depth | Hearth<br>Depth | Opening       | Depth: Hearth<br>Front to Back<br>Panel |
|                       | 1170mm                                                     | 990mm  | 225mm           | 380mm           | W688 x H750mm | 295mm                                   |
| Under Mantel Lighting | LED Motion Sense Lighting                                  |        |                 |                 |               |                                         |
| Back Panel cut out    | 16"                                                        |        |                 |                 |               |                                         |
| Rebate                | 85mm                                                       |        |                 |                 |               |                                         |
| Hearth Options        | Standard Lipped                                            |        |                 |                 |               |                                         |
| Suitable Stoves       | Inset electric (Inset electric fires are also compatiable) |        |                 |                 |               |                                         |
| Featured inset stove  | Beacon Small electric stove (Sold separately)              |        |                 |                 |               |                                         |
| Backpanel Options     | Soft White painted finish                                  |        |                 |                 |               |                                         |
|                       | •                                                          |        |                 |                 |               |                                         |