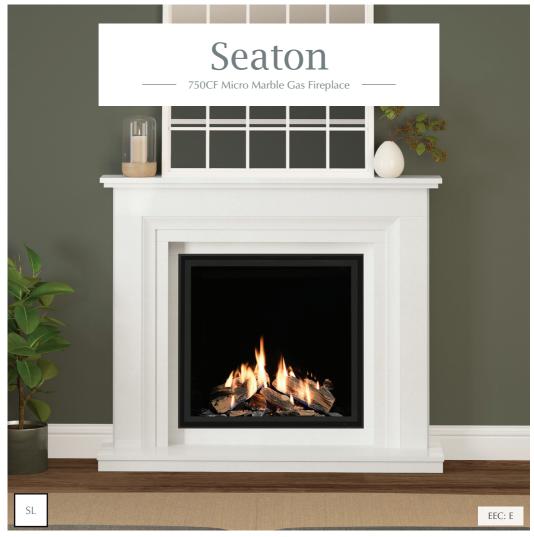

BRITISH MADE

SHOWROOM DIRECT

W 1370mm 54" H 1150mm D 300mm

Heat Output up to 5.4kW Non Reflective Glass available as optional extra

Dual Gas Burner

## Seaton

750CF Micro Marble Gas Fireplace

| Finish           | White                                                                                                                                                                                                                                                                                                                                                                                                                                                                                                                                                                     |        |              |              |
|------------------|---------------------------------------------------------------------------------------------------------------------------------------------------------------------------------------------------------------------------------------------------------------------------------------------------------------------------------------------------------------------------------------------------------------------------------------------------------------------------------------------------------------------------------------------------------------------------|--------|--------------|--------------|
| Dimensions       | Width                                                                                                                                                                                                                                                                                                                                                                                                                                                                                                                                                                     | Height | Mantel Depth | Hearth Depth |
|                  | 1370mm                                                                                                                                                                                                                                                                                                                                                                                                                                                                                                                                                                    | 1150mm | 170mm        | 300mm        |
| Flue Type        | Conventional Class 1 & 2                                                                                                                                                                                                                                                                                                                                                                                                                                                                                                                                                  |        |              |              |
| Gas Type         | Natural Gas                                                                                                                                                                                                                                                                                                                                                                                                                                                                                                                                                               |        |              |              |
| Min / Max Output | 3.5 / 5.4kW                                                                                                                                                                                                                                                                                                                                                                                                                                                                                                                                                               |        |              |              |
| Control          | Smartslide                                                                                                                                                                                                                                                                                                                                                                                                                                                                                                                                                                |        |              |              |
| Efficiency       | 78.1%                                                                                                                                                                                                                                                                                                                                                                                                                                                                                                                                                                     |        |              |              |
| EEC Rating       | E                                                                                                                                                                                                                                                                                                                                                                                                                                                                                                                                                                         |        |              |              |
| Hearth Options   | Standard Lipped                                                                                                                                                                                                                                                                                                                                                                                                                                                                                                                                                           |        |              |              |
| Trim Options     | Slim                                                                                                                                                                                                                                                                                                                                                                                                                                                                                                                                                                      |        |              |              |
| Glass Options    | Standard or Non Reflective* glass                                                                                                                                                                                                                                                                                                                                                                                                                                                                                                                                         |        |              |              |
| Features         | <ul> <li>Simple 2-point Allen key system for easy glass removal for maintenance</li> <li>Conventional flue</li> <li>Does not require a flue liner</li> <li>Top or rear flue outlet</li> <li>Flue liner adapter kit included</li> <li>Black glass linings as standard</li> <li>5.4kW Max Output &amp; 78.1% efficient</li> <li>Discreet slide control operation</li> <li>5 Year Warranty - on registration of appliance</li> <li>The appliance has a nominal input not exceeding 7.0kW (net) and does not normally require any additional permanent ventilation</li> </ul> |        |              |              |