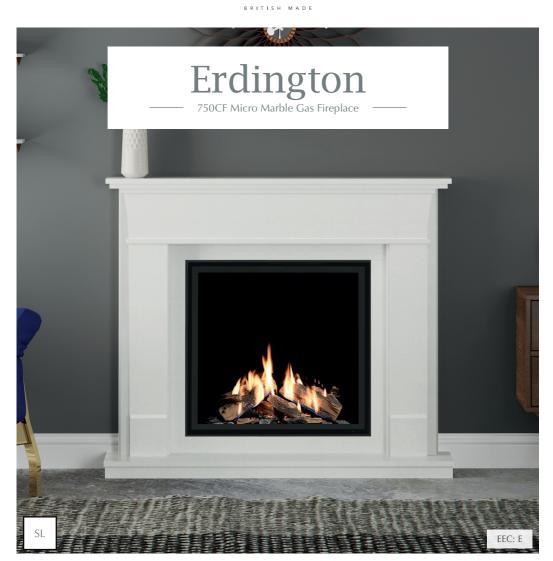

## SHOWROOM DIRECT

W 1370mm 54" H 1162mm D 300mm

Heat Output up to 5.4kW Non Reflective Glass available as optional extra

Dual Gas Burner Rigel

Pearlstone

## Erdington 750CF Micro Marble Gas Fireplace

| Finish           | White, Rigel or Pearlstone Micro Marble                                                                                                                                                                                                                                                                                                                                                                                                                                                                                                                                   |        |              |              |
|------------------|---------------------------------------------------------------------------------------------------------------------------------------------------------------------------------------------------------------------------------------------------------------------------------------------------------------------------------------------------------------------------------------------------------------------------------------------------------------------------------------------------------------------------------------------------------------------------|--------|--------------|--------------|
| Dimensions       | Width                                                                                                                                                                                                                                                                                                                                                                                                                                                                                                                                                                     | Height | Mantel Depth | Hearth Depth |
|                  | 1370mm                                                                                                                                                                                                                                                                                                                                                                                                                                                                                                                                                                    | 1162mm | 135mm        | 300mm        |
| Flue Type        | Conventional Class 1 & 2                                                                                                                                                                                                                                                                                                                                                                                                                                                                                                                                                  |        |              |              |
| Gas Type         | Natural Gas                                                                                                                                                                                                                                                                                                                                                                                                                                                                                                                                                               |        |              |              |
| Min / Max Output | 3.5 / 5.4kW                                                                                                                                                                                                                                                                                                                                                                                                                                                                                                                                                               |        |              |              |
| Control          | Smartslide                                                                                                                                                                                                                                                                                                                                                                                                                                                                                                                                                                |        |              |              |
| Efficiency       | 78.1%                                                                                                                                                                                                                                                                                                                                                                                                                                                                                                                                                                     |        |              |              |
| EEC Rating       | E                                                                                                                                                                                                                                                                                                                                                                                                                                                                                                                                                                         |        |              |              |
| Hearth Options   | Standard Lipped                                                                                                                                                                                                                                                                                                                                                                                                                                                                                                                                                           |        |              |              |
| Trim Options     | Slim                                                                                                                                                                                                                                                                                                                                                                                                                                                                                                                                                                      |        |              |              |
| Glass Options    | Standard or Non Reflective* glass                                                                                                                                                                                                                                                                                                                                                                                                                                                                                                                                         |        |              |              |
| Features         | <ul> <li>Simple 2-point Allen key system for easy glass removal for maintenance</li> <li>Conventional flue</li> <li>Does not require a flue liner</li> <li>Top or rear flue outlet</li> <li>Flue liner adapter kit included</li> <li>Black glass linings as standard</li> <li>5.4kW Max Output &amp; 78.1% efficient</li> <li>Discreet slide control operation</li> <li>5 Year Warranty - on registration of appliance</li> <li>The appliance has a nominal input not exceeding 7.0kW (net) and does not normally require any additional permanent ventilation</li> </ul> |        |              |              |