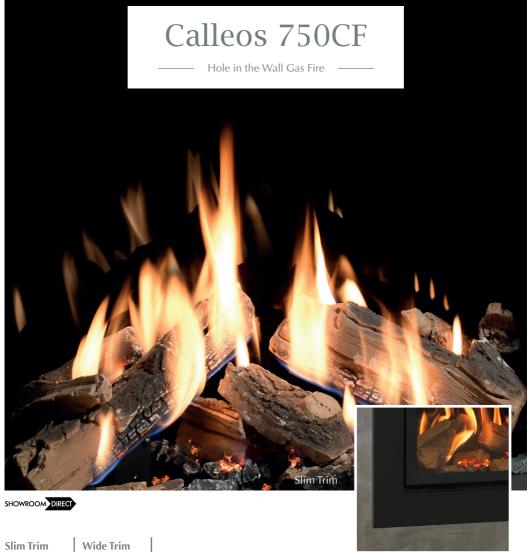

## Calleos 750CF

Hole in the Wall Gas Fire

| Fascia Finish      | Matt Black Trim                                                                                                                                                                                                                                                                                                                                                                                                                                                                                                                                                          |       |        |       |       |
|--------------------|--------------------------------------------------------------------------------------------------------------------------------------------------------------------------------------------------------------------------------------------------------------------------------------------------------------------------------------------------------------------------------------------------------------------------------------------------------------------------------------------------------------------------------------------------------------------------|-------|--------|-------|-------|
|                    | Width                                                                                                                                                                                                                                                                                                                                                                                                                                                                                                                                                                    |       | Height |       | Depth |
| Fireplace Openings | Min                                                                                                                                                                                                                                                                                                                                                                                                                                                                                                                                                                      | Max   | Min    | Max   | Min   |
|                    | 755mm                                                                                                                                                                                                                                                                                                                                                                                                                                                                                                                                                                    | 770mm | 745mm  | 755mm | 310mm |
| Min / Max Output   | 5.4 / 3.5kW (Input 7.7kW Gross)                                                                                                                                                                                                                                                                                                                                                                                                                                                                                                                                          |       |        |       |       |
| Control            | Smartslide                                                                                                                                                                                                                                                                                                                                                                                                                                                                                                                                                               |       |        |       |       |
| Efficiency         | 78.1%                                                                                                                                                                                                                                                                                                                                                                                                                                                                                                                                                                    |       |        |       |       |
| EEC Rating         | E                                                                                                                                                                                                                                                                                                                                                                                                                                                                                                                                                                        |       |        |       |       |
| Flue Type          | Conventional Class 1 & 2                                                                                                                                                                                                                                                                                                                                                                                                                                                                                                                                                 |       |        |       |       |
| Gas Type           | Natural Gas                                                                                                                                                                                                                                                                                                                                                                                                                                                                                                                                                              |       |        |       |       |
| Trim Options       | Slim or Wide* trim                                                                                                                                                                                                                                                                                                                                                                                                                                                                                                                                                       |       |        |       |       |
| Glass Options      | Standard or Non Reflective* glass                                                                                                                                                                                                                                                                                                                                                                                                                                                                                                                                        |       |        |       |       |
| Features           | <ul> <li>Simple 2-point Allen key system for easy glass removal for maintenance</li> <li>Conventional flue</li> <li>Does not require a flue liner</li> <li>Top or rear flue outlet</li> <li>Flue liner adapter kit included</li> <li>Black glass linings as standard</li> <li>5.4kW Max Ouput &amp; 78.1% efficient</li> <li>Discreet slide control operation</li> <li>5 Year Warranty - on registration of appliance</li> <li>The appliance has a nominal input not exceeding 7.0kW (net) and does not normally require any additional permanent ventilation</li> </ul> |       |        |       |       |