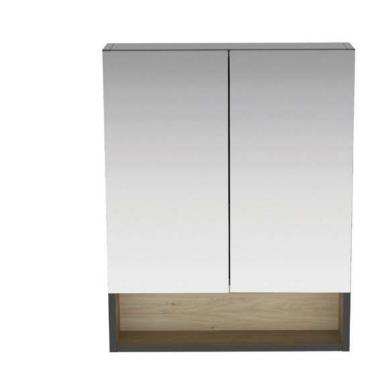

## **WALL UNIT**

## CALIBRE DOUBLE MIRRORED DOOR WALL UNIT

## **SPECIFICATION**

- 18mm thick cabinet materials used throughout including back panel
- Matching pressed sides & front panels for perfect colour match.
- Handle-less design Pull Bottom door to open.
- Soft-close doors.
- Cabinets are supplied fully assembled.
- Includes a pair of suspension brackets and fixing plates, Wall fixings not included.
- Installation instructions supplied with product
- x2 Glass Internal Shelves
- Intergrated LED lighting