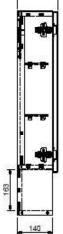

## **WALL UNIT**

## CALIBRE DOUBLE MIRRORED DOOR WALL UNIT



## **SPECIFICATION**

- 18mm thick cabinet materials used throughout including back panel
- Matching pressed sides & front panels for perfect colour match.
- Handle-less design Pull Bottom door to open.
- Soft-close doors.
- Cabinets are supplied fully assembled.
- Includes a pair of suspension brackets and fixing plates, Wall fixings not included.
- Installation instructions supplied with product
- x2 Glass Internal Shelves
- Intergrated LED lighting









Matt

Midnight Mist

Matt



Indigo Matt

## DIMENSIONS (MM):





Woodgrain



Matt







DOOR STYLE: