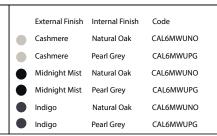

## **WALL UNIT**

## CALIBRE DOUBLE MIRRORED DOOR WALL UNIT



## **SPECIFICATION**

- 18mm thick cabinet materials used throughout including back panel
- Matching pressed sides & front panels for perfect colour match.
- Handle-less design Pull Bottom door to open.
- Soft-close doors.
- Cabinets are supplied fully assembled.
- Includes a pair of suspension brackets and fixing plates, Wall fixings not included.
- Installation instructions supplied with product
- x2 Glass Internal Shelves
- Intergrated LED lighting









Matt

Midnight Mist

Matt



Indigo Matt

## DIMENSIONS (MM):





Woodgrain



Matt







DOOR STYLE: