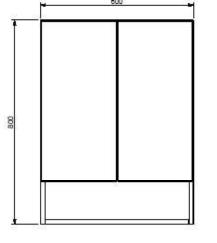

## **WALL UNIT**

## CALIBRE DOUBLE MIRRORED DOOR WALL UNIT



## **SPECIFICATION**

- 18mm thick cabinet materials used throughout including back panel
- Matching pressed sides & front panels for perfect colour match.
- Handle-less design Pull Bottom door to open.
- Soft-close doors.
- Cabinets are supplied fully assembled.
- Includes a pair of suspension brackets and fixing plates, Wall fixings not included.
- Installation instructions supplied with product
- x2 Glass Internal Shelves
- Intergrated LED lighting









Matt

Midnight Mist

Matt



Indigo Matt

## DIMENSIONS (MM):





Woodgrain



Matt







DOOR STYLE: