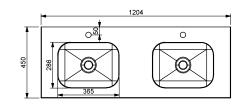

# 1200

DIMENSIONS (MM):

Aditional handle choices if required.

Midnight Mist Matt

Indigo Matt