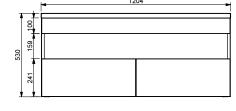

# 1200

DIMENSIONS (MM):

Aditional handle choices if required.

Midnight Mist Matt

Indigo Matt