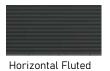

#### DOOR STYLE:

| External Finish | Internal Finish | Fluted          | Plain           |
|-----------------|-----------------|-----------------|-----------------|
| Cashmere        | Natural Oak     | CA12SDDUNOF/EXT | CA12SDDUNOS/EXT |
| Cashmere        | Pearl Grey      | CA12SDDUPGF/EXT | CA12SDDUPGS/EXT |
| Midnight Mist   | Natural Oak     | CA12SDDUNOF/EXT | CA12SDDUPGS/EXT |
| Midnight Mist   | Pearl Grey      | CA12SDDUPGF/EXT | CA12SDDUPGS/EXT |
| Indigo          | Natural Oak     | CA12SDDUNOF/EXT | CA12SDDUNOS/EXT |
| Indigo          | Pearl Grey      | CA12SDDUPGF/EXT | CA12SDDUPGS/EXT |