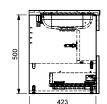

DIMENSIONS (MM):

Aditional handle choices if required.

Midnight Mist Matt

Indigo Matt